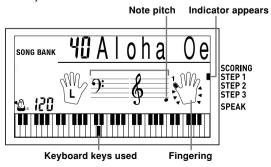

# **Display Contents During 3-step Lesson Play**

Whenever you select an Auto Accompaniment tune for 3-step lesson play, the on-screen keyboard guide and staff notation shows the note you should play and its length. The on-screen keyboard guide also shows the notes you play on the keyboard. The following describes the information that appears on the display.

### Note Pitch

The key you should press lights on the on-screen keyboard guide, while the actual pitch of the note appears in the display's staff notation area. The fingers you should use to play the notes are also shown on the display.

### Note Length

The key stays lit on the on-screen keyboard guide for as long as the note should be sustained. The staff notation and fingerings also remain on the display for the length of the note.

#### **Next Note**

An on-screen keyboard guide key flashes to indicate the next note to be played, while a number appears on the display near the finger you should use to play the next note.

SONG BANK III A O h a O e
SCORING STEP 1
STEP 2
STEP 3
SPEAK
Keyboard keys used Fingering

- After a count sounds, the keyboard stands by and waits for you to play the first note of the tune.
- Voice fingering guide will use a simulated human voice to call out fingering numbers. See "Voice Fingering Guide" on page E-27 for details.